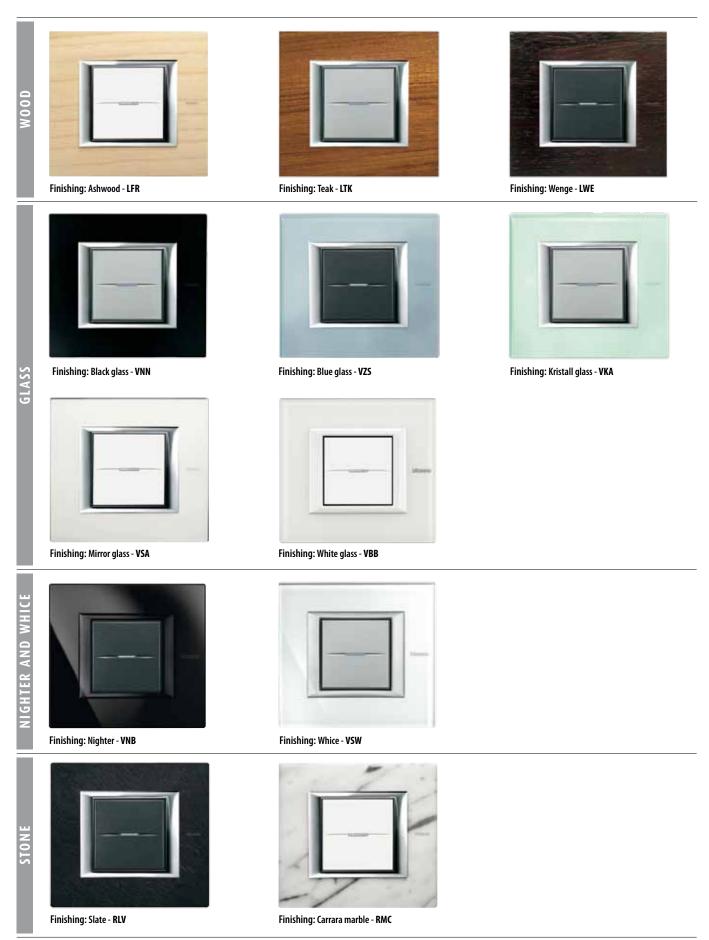

## Finishes in fine material

**NOTE ON WOODEN AND STONE COVER PLATES:** these cover plates are made with 100% natural materials, hence there could be small shade differences between one plate and the other. The photos are thus indicatory.