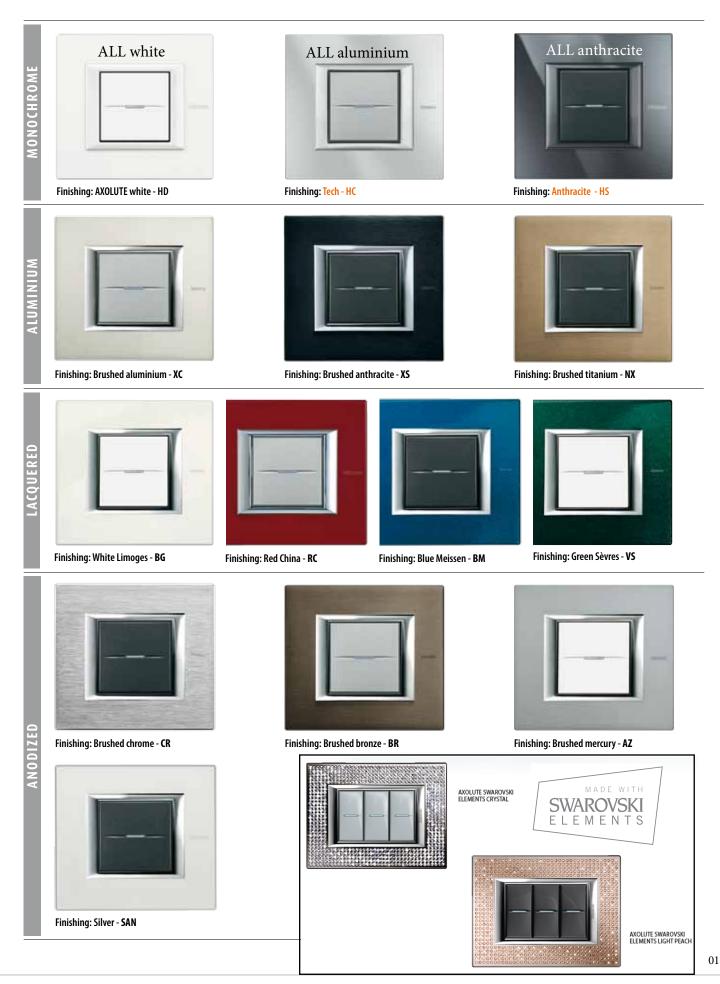

## RECTANGULAR COVER PLATES (2 MODULES)

The switches are available in 3 colours: White, Aluminium and Anthracite. Any combination is possible between the finishing plate and the colour of the switches