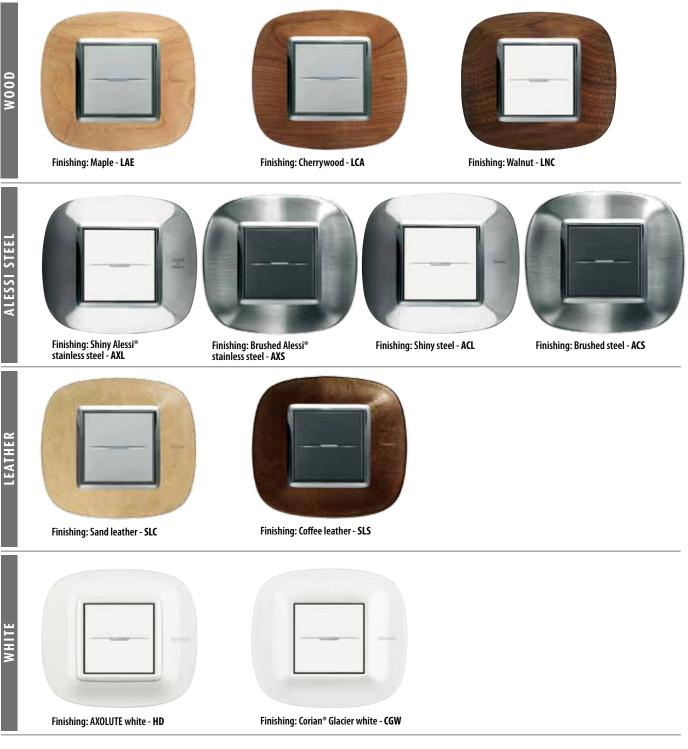

## Finishes in fine material

**NOTE ON WOODEN COVER PLATES:** these cover plates are made with 100% natural materials, hence there could be small shade differences between one plate and the other. The photos are thus indicatory.

Corian<sup>®</sup> is a registered trademark DuPont<sup>™</sup>.

Alessi® is a registered trademark.