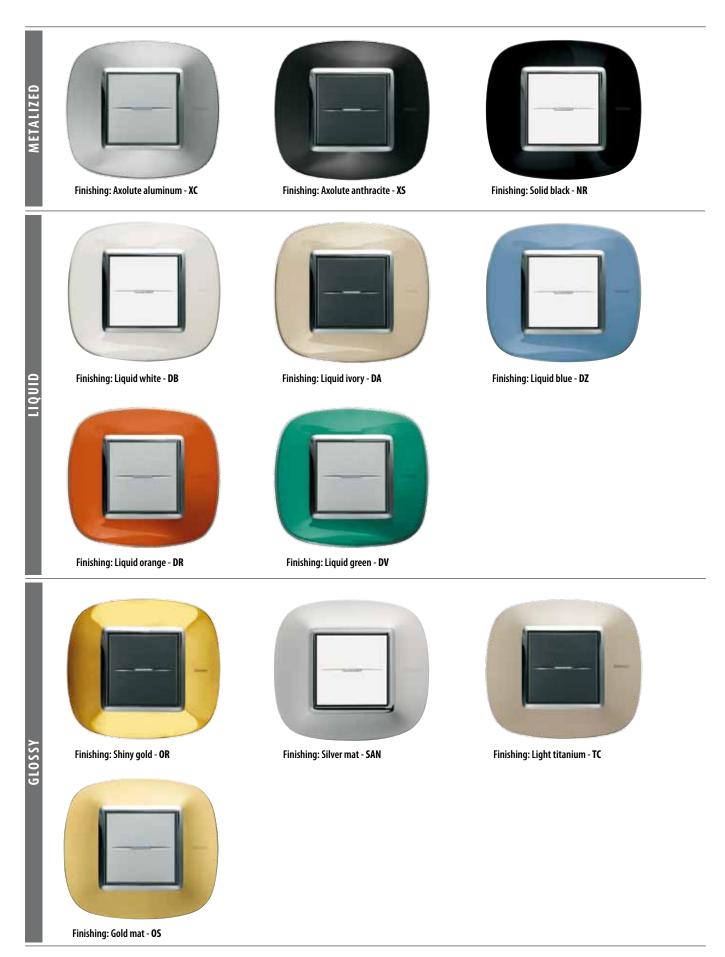

## RECTANGULAR COVER PLATES (2 MODULES)



The switches are available in 3 colours: White, Aluminium and Anthracite. Any combination is possible between the finishing plate and the colour of the switches



## Finishes in fine material



**NOTE ON WOODEN AND STONE COVER PLATES:** these cover plates are made with 100% natural materials, hence there could be small shade differences between one plate and the other. The photos are thus indicatory.

AXOLUTE CATALOGUE 02

## ELLIPTIC COVER PLATES (2 MODULES)





## Finishes in fine material



**NOTE ON WOODEN COVER PLATES:** these cover plates are made with 100% natural materials, hence there could be small shade differences between one plate and the other. The photos are thus indicatory.

Corian<sup>®</sup> is a registered trademark DuPont<sup>™</sup>.

Alessi® is a registered trademark.