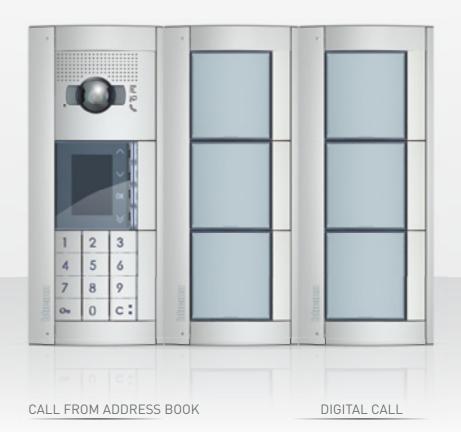

#### TRADITIONAL FUNCTIONS

- Basic audio
- Audio
- Audio video
- Pushbuttons
- Display

#### **DOOR LOCK RELEASE FUNCTIONS**

- Keypad
- Badge reader
- Fingerprint reader