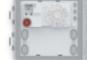

#### TRADITIONAL FUNCTIONS

- Basic audio
- Audio
- Audio video
- Pushbuttons
- Display

#### FUNCTIONS: \_ **TRADITIONAL**

Nameplate module

Display module