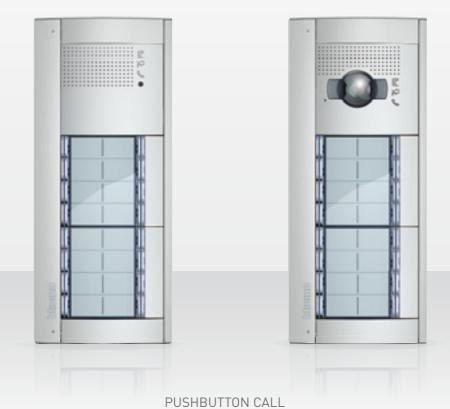

#### TRADITIONAL FUNCTIONS

- Basic audio
- Audio
- Audio video
- Pushbuttons
- Display