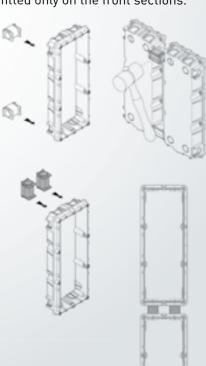

#### The modules may be installed side by side horizontally or vertically.

The attention to detail during the design ensures perfect alignment of the modules thanks to the flush mounted boxes spacers (supplied with the boxes), and the screws fitted only on the front sections.