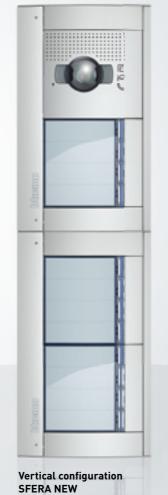

## Meeting all needs SFERA is well suited to all installation solutions

Horizontal configuration SFERA ROBUR

Vertical configuration SFERA ROBUR

#### The modules may be installed side by side horizontally or vertically.

The attention to detail during the design ensures perfect alignment of the modules thanks to the flush mounted boxes spacers (supplied with the boxes), and the screws fitted only on the front sections.