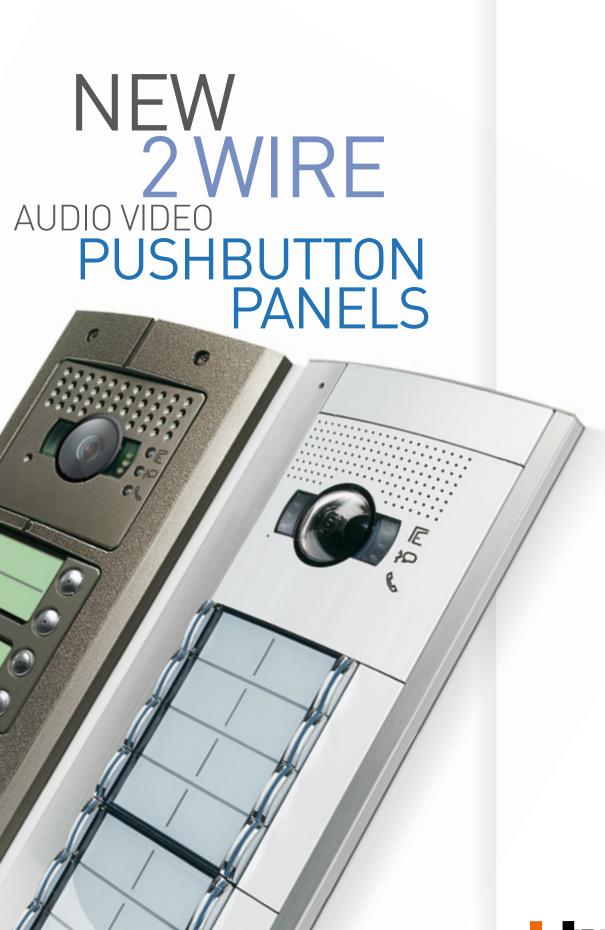

### 13 function modules unlimited combinations

#### A COMPACT AND COMPLETE RANGE OF ELECTRONIC MODULES

#### TRADITIONAL FUNCTIONS

- Basic audio
- Audio
- Audio video
- Pushbuttons
- Display