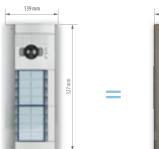

## Meeting all needs SFERA is well suited to all installation solutions

Horizontal configuration SFERA ROBUR

Vertical configuration SFERA ROBUR

#### The modules may be installed side by side horizontally or vertically.

The attention to detail during the design ensures perfect alignment of the modules thanks to the flush mounted boxes spacers (supplied with the boxes), and the screws fitted only on the front sections.