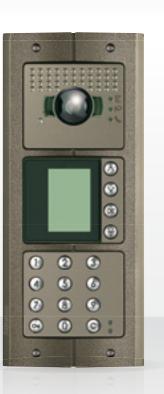

#### TRADITIONAL FUNCTIONS

- Basic audio
- Audio
- Audio video
- Pushbuttons
- Display

#### **DOOR LOCK RELEASE FUNCTIONS**

- Keypad
- Badge reader
- Fingerprint reader