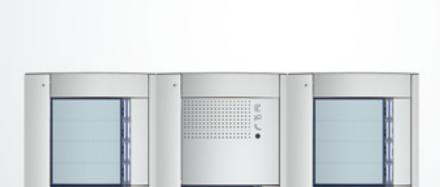

## Meeting all needs SFERA is well suited to all installation solutions

Horizontal configuration SFERA ROBUR

Vertical configuration SFERA ROBUR

#### The modules may be installed side by side horizontally or vertically.

The attention to detail during the design ensures perfect alignment of the modules thanks to the flush mounted boxes spacers (supplied with the boxes), and the screws fitted only on the front sections.