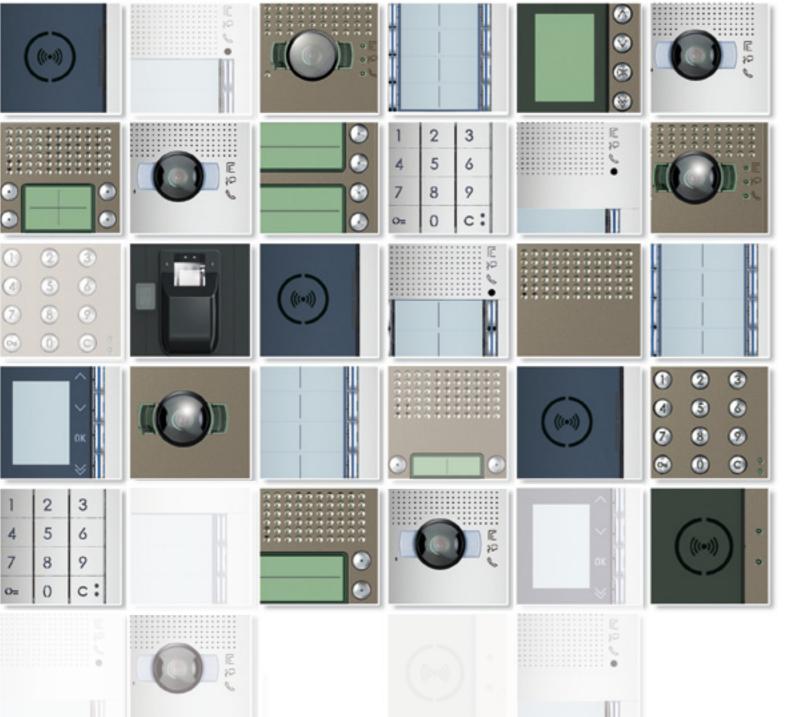

# UNLIMITED COMBINATIONS

### 13 function modules unlimited combinations

#### A COMPACT AND COMPLETE RANGE OF ELECTRONIC MODULES

#### TRADITIONAL FUNCTIONS

- Basic audio
- Audio
- Audio video
- Pushbuttons
- Display

#### **SPECIALIST FUNCTIONS**

- Wide angle Audio video
- Night & Day camera and wide angle
- Inductive loop and control speech synthesis

#### **DOOR LOCK RELEASE FUNCTIONS**

- Keypad
- Badge reader
- Fingerprint reader

#### FUNCTIONS: \_ **TRADITIONAL**

Nameplate module

Display module

#### FUNCTIONS: \_ **SPECIALIST**

A/V module with wide angle camera

Night & Day and wide angle camera module

Inductive loop and control speech synthesis module

#### **FUNCTIONS:** — DOOR LOCK RELEASE