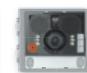

#### **SPECIALIST FUNCTIONS**

- Wide angle Audio video
- Night & Day camera and wide angle
- Inductive loop and control speech synthesis

#### FUNCTIONS: \_ **SPECIALIST**

A/V module with wide angle camera

Night & Day and wide angle camera module

Inductive loop and control speech synthesis module