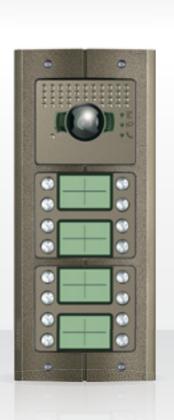

### 13 function modules unlimited combinations

#### TRADITIONAL FUNCTIONS

- Basic audio
- Audio
- Audio video
- Pushbuttons
- Display