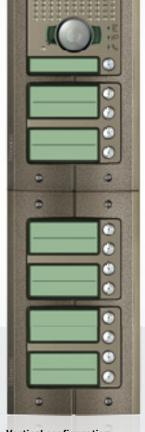

## Meeting all needs SFERA is well suited to all installation solutions

Horizontal configuration SFERA ROBUR

Vertical configuration SFERA ROBUR

#### The modules may be installed side by side horizontally or vertically.

The attention to detail during the design ensures perfect alignment of the modules thanks to the flush mounted boxes spacers (supplied with the boxes), and the screws fitted only on the front sections.